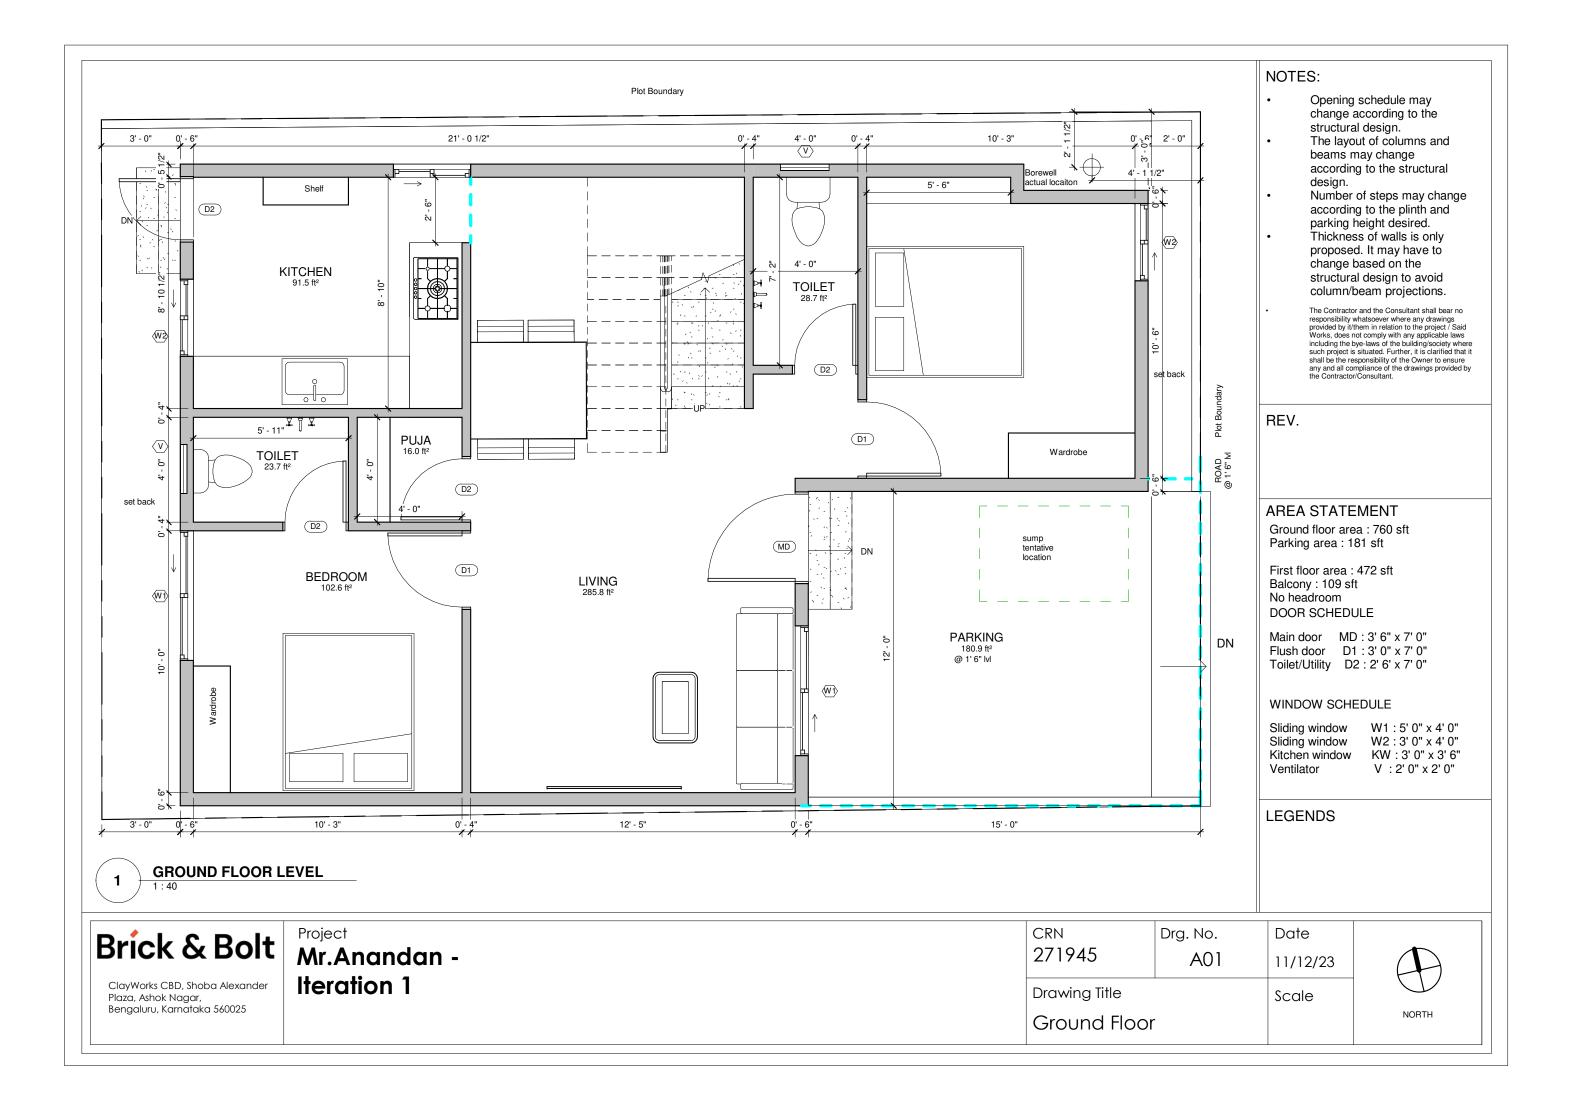

|           | NOTES:                                                                                                                                                                                                                                                                              |                                                                                                                                                                                                                                                                                                                                                                                                                                                                                                                                                          |
|-----------|-------------------------------------------------------------------------------------------------------------------------------------------------------------------------------------------------------------------------------------------------------------------------------------|----------------------------------------------------------------------------------------------------------------------------------------------------------------------------------------------------------------------------------------------------------------------------------------------------------------------------------------------------------------------------------------------------------------------------------------------------------------------------------------------------------------------------------------------------------|
|           | <ul> <li>change a structura</li> <li>The layo beams m accordin design.</li> <li>Number accordin parking h</li> <li>Thickness proposed change b structura column/b</li> <li>The Contrador responsibility works, does m including the b such project is schall be the rest</li> </ul> | ut of columns and<br>hay change<br>g to the structural<br>of steps may change<br>g to the plinth and<br>height desired.<br>ss of walls is only<br>d. It may have to<br>based on the<br>I design to avoid<br>beam projections.<br>r and the Consultant shall bear no<br>vhatsoever where any drawings<br>hem in relation to the project / Said<br>ot comply with any applicable laws<br>ye-laws of the building/society where<br>situated. Further, it is clarified that it<br>sponsibility of the Owner to ensure<br>pliance of the drawings provided by |
|           | REV.                                                                                                                                                                                                                                                                                |                                                                                                                                                                                                                                                                                                                                                                                                                                                                                                                                                          |
|           | AREA STATE<br>Ground floor are<br>Parking area : 18<br>First floor area :<br>Balcony : 109 sff<br>No headroom<br>DOOR SCHEDU<br>Main door MD<br>Flush door D1<br>Toilet/Utility D2<br>WINDOW SCHE<br>Sliding window<br>Sliding window<br>Kitchen window<br>Ventilator               | a : 760 sft<br>31 sft<br>472 sft<br>JLE<br>2 : 3' 6" x 7' 0"<br>: 3' 0" x 7' 0"<br>2 : 2' 6' x 7' 0"<br>EDULE<br>W1 : 5' 0" x 4' 0"                                                                                                                                                                                                                                                                                                                                                                                                                      |
| lo.<br>02 | Date<br>11/12/23                                                                                                                                                                                                                                                                    | NORTH                                                                                                                                                                                                                                                                                                                                                                                                                                                                                                                                                    |